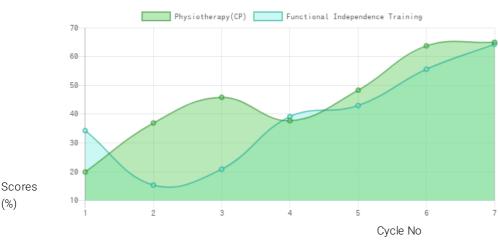

#### **Progress Report**

| Evaluation No | Physiotherapy(CP)<br>Score % - Month - Year | Functional Independence Training Score % - Month - Year |
|---------------|---------------------------------------------|---------------------------------------------------------|
| 1             | 20.14% - May - 2018                         | 34.76% - May - 2018                                     |
| 2             | 37.42% - June - 2018                        | 15.48% - June - 2018                                    |
| 3             | 38.24% - February - 2019                    | 39.67% - January - 2019                                 |
| 4             | 49.02% - August - 2019                      | 43.57% - July - 2019                                    |
| 5             | 64.68% - February - 2020                    | 56.43% - January - 2020                                 |
| 6             | 65.94% - December - 2020                    | 65.24% - December - 2020                                |

Note: Variations in therapy outcome are due to several factors including the health of the child at the time of evaluation

# **Progress Report Graph**

 $Information: \ \ \, \text{CP - Cerebral Palsy; SB - Spina bifida; MD - Muscular Dystrophy; CTEV - Clubfoot; ID - Intellectual Disability; CP, MD - Cerebral Palsy; CP, MD -$ 